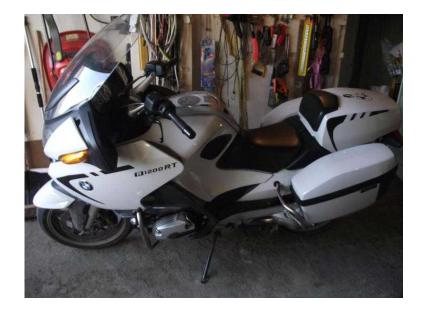

## **BMW RT1200 (2,700 GBP)**

Location South West, Wiltshire

https://www.freeadsz.co.uk/x-592437-z

BMW RT1200 RT. New MOT, Tyre and pads 61,000 miles. most service history

I am selling my BMW R1200RT with 11months MOT

Ex Police so well looked after, single seat only, allowing extra storage under the cowling where the pillion seat would be.

it also has the slim side panniers that open from the top (left side broken hinge, shown in pic)

General condition of the bike is pretty good. The bike has an electric screen and heated grips. The bike pulls and rides like a BMW should

No test ride unless full amount of money is handed over first.