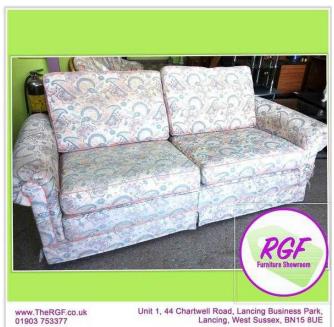

### 2 Seater flural sofa

Some wear and cat sctratches in places. Would be great, comfortable sofa with a throw Measures H92cm, W205cm, D90cm (PCS349)