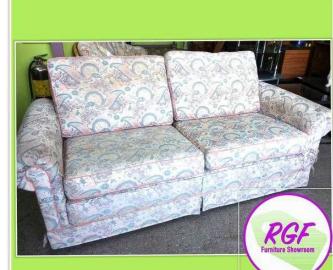

### 2 Seater flural sofa

Some wear and cat sctratches in places. Would be great, comfortable sofa with a throw Measures H92cm, W205cm, D90cm (PCS349)