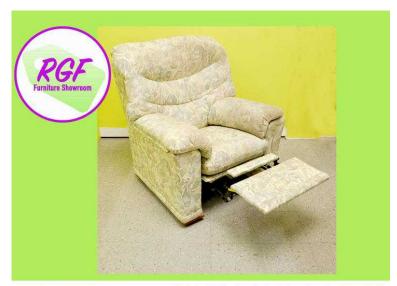

G Plan reclining armchair. This is pale green in colour, has some marks but overall in very good condition The armchair has high supportive backs, soft cushions and is very comfortable. We have two available. £25 each

Armchair Measurements H90cm W86cm D90cm Seat height 49cm (PCS1) SPACE URGENTLY REQUIRED - ONLY £10 Each

£19 Postage is the cost of our local delivery service to a ground floor location. For upstairs add £5 per floor. To find out if you are in our area see the last picture