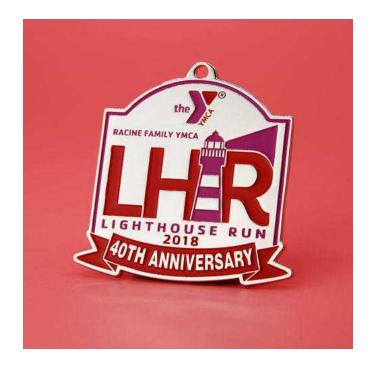

## Lighthouse Run Custom Medals (2 GBP)

Location South East, Buckinghamshire https://www.freeadsz.co.uk/x-592675-z

2" Lighthouse Run 40th anniversary custom medals with silver finish.

Lighthouse Run custom medals are running medals to celebrate of its milestone, the 40th anniversary. These Lighthouse Run custom medals are shapes as rectangular medals, painted "LHR" letters in bold enamel red color and it's symbol-lighthouse in pink red. So nice.Create a winning design for your custom medals that gets competitive runners talking about your event. Finally, don't forget to mark your calendar for our 40th Anniversary run on June 16th, 2018. Lighthouse Run custom medals are running medals, crafted by soft enamel, plated and polished with silver finish to a shiny presentation. These running medals are attached with custom ribbons and individually poly-bagged.Custom medals no minimum quantity are available at GS-JJ.com.

Size: 2 "

Thickness:2 mm

Style: Custom Soft Enamel Medals

Finish:Silver

Attachments: Custom Medal Ribbons

Packaging: Individual Poly-bagged

product link:https://www.gs-jj.com/medals/exhibit/lighthouse-run-custom