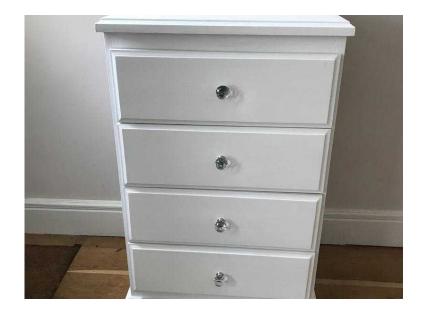

## **Decorative solid pine drawers (38 GBP)**

South West, Isle Of Wight Location https://www.freeadsz.co.uk/x-592679-z

Decorative solid pine drawers Painted in chalk white with a clear lacquer coating for protection Has solid drawers with new clear crystal handles Very solid and heavy Measurements are :- 34 inches high 21 1/2 inches wide 17 1/2 deep Collection only £38