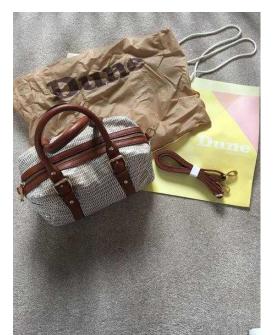

## **DUNE Handbag (20 GBP)**

Location West Midlands, Warwickshire https://www.freeadsz.co.uk/x-592720-z

DUNE Handbag. Cream/Tan Leather print. Length 26cm. Width= 13cm. Height=16cm. Drop from handles=34cm. Gold tone buckles and studs. 4x studs on base. Shoulder strap unused/unopened. Complete with dust bag and paper DUNE carrier