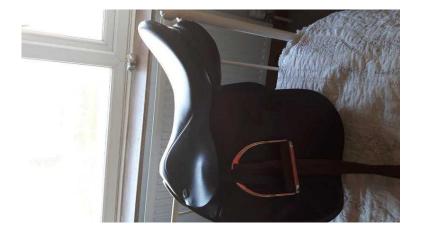

## Silhoulette saddle (300 GBP)

Location South West, Avon

https://www.freeadsz.co.uk/x-592737-z

For sale is my gorgeous English leather Silhouette dark brown saddle.

This saddle is 16.5/17 inch seat and 9 inches from D to D.

Was professionally fitted to my young cob 6 months ago but i have never used it on her as prefer a lighter saddle for her.

This saddle is definitely a wide fit maybe even x wide.

A beautiful handmade saddle thats in very good condition, was flocked 6 months ago and tree checked prior to fitting to my cob.

Im looking for £300 ovno as i paid more than this for it and now it just sits gathering dust.

All straps and stitching is intact, some surface marks but overall its in fab.