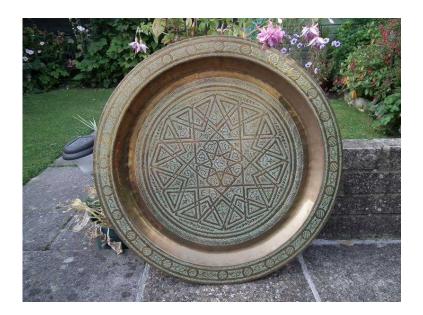

## **Brass Wall Plate (30 GBP)**

Location South East, Surrey https://www.freeadsz.co.uk/x-592757-z

Brass Wall Plate from Morocco 66cm in Diameters Weight is 8 lbs or 3.5 kgs Looks good on the.

|                 |       |                 |       | 1              |       | -               |       | 1               |       |                 |       | 1               |       | 1               |       |                 |       | 1               |       |
|-----------------|-------|-----------------|-------|----------------|-------|-----------------|-------|-----------------|-------|-----------------|-------|-----------------|-------|-----------------|-------|-----------------|-------|-----------------|-------|
|                 |       |                 |       |                |       | 影               |       |                 |       |                 |       |                 |       |                 |       |                 |       |                 |       |
|                 |       |                 |       | 555<br>  00    |       | 1 1.4 2010      |       |                 | 4     |                 |       |                 | 4     |                 |       |                 | 5     | 2.00            |       |
| https:,<br>57-z |       | https:,<br>57-z |       | https:<br>57-z |       | https:,<br>57-z |       | https::<br>57-z |       | https:,<br>57-z |       |
| //www.fre       | Brass | //www.fre       | Brass | //www.fre      | Brass | //www.free      | Brass | //www.free      | Brass | //www.fre       | Brass | //www.fre       | Brass | //www.fre       | Brass | //www.free      | Brass | //www.fre       | Brass |
| eadsz.co.u      | Wall  | eadsz.co.u      | Wall  | eadsz.co.u     | Wall  | eadsz.co.u      | Wall  | eadsz.co.u      | Wall  | eadsz.co.u      | Wall  | eadsz.co.u      | Wall  | eadsz.co.u      | Wall  | eadsz.co.u      | Wall  | eadsz.co.u      | Wall  |
| ık/x-5927       | Plate | ık∕x-5927       | Plate | Jk/x-5927      | Plate | Jk/x-5927       | Plate | uk/x-5927       | Plate | ık∕x-5927       | Plate | uk/x-5927       | Plate | uk/x-5927       | Plate | ık/x-5927       | Plate | ık/x-5927       | Plate |