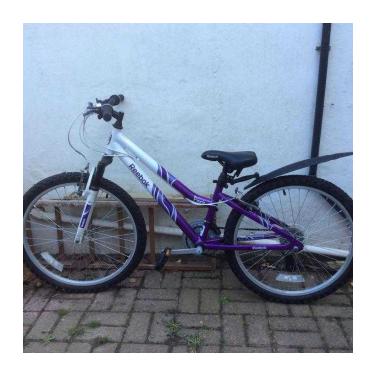

## Child039s Reebok bike 20quot wheels (50 GBP)

Location **South East, West Sussex** https://www.freeadsz.co.uk/x-592830-z

Child's bike, 9-12 years, hardly used and has been kept in shed for a few

| 廻網 | Child039s<br>20quot       | Reebok bike<br>wheels |
|----|---------------------------|-----------------------|
|    | https://www.freea<br>30-z | dsz.co.uk/x-5928      |
|    | Child039s<br>20quot       | Reebok bike<br>wheels |
|    | https://www.freea<br>30-z | dsz.co.uk/x-5928      |
|    | Child039s<br>20quot       | Reebok bike<br>wheels |
|    | https://www.freea<br>30-z | dsz.co.uk/x-5928      |
|    | Child039s<br>20quot       | Reebok bike<br>wheels |
|    | https://www.freea<br>30-z | dsz.co.uk/x-5928      |
|    | Child039s<br>20quot       | Reebok bike<br>wheels |
|    | https://www.freea<br>30-z | dsz.co.uk/x-5928      |
|    | Child039s<br>20quot       | Reebok bike<br>wheels |
|    | https://www.freea         | dsz.co.uk/x-5928      |
|    | Child039s<br>20quot       | Reebok bike<br>wheels |
|    | https://www.freea<br>30-z | dsz.co.uk/x-5928      |
|    | Child039s<br>20quot       | Reebok bike<br>wheels |
|    | https://www.freea<br>30-z | dsz.co.uk/x-5928      |
|    | Child039s<br>20quot       | Reebok bike<br>wheels |
|    | https://www.freea<br>30-z | dsz.co.uk/x-5928      |
|    | Child039s<br>20quot       | Reebok bike<br>wheels |
|    | https://www.freea<br>30-z | dsz.co.uk/x-5928      |