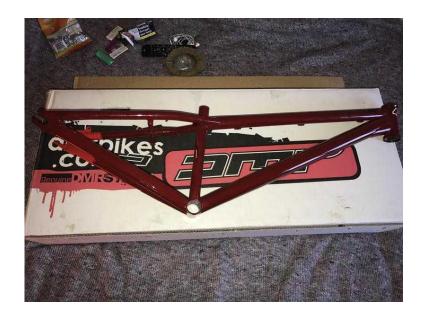

## **BRAND NEW DRM FRAME 26 RED (70 GBP)**

Location South East, West Sussex https://www.freeadsz.co.uk/x-592843-z

Brand new DMR FEAME 26" with box Good condition selling as I haven't had the time or money to build it £70 o.n.o cash on collection only text or Call 07525788927 075257889...(click to reveal full phone number)