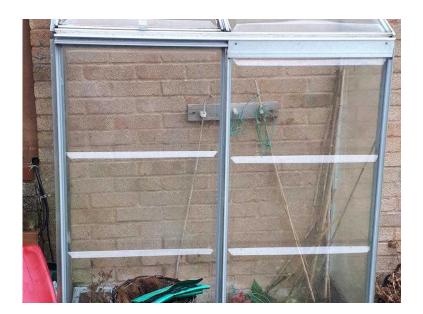

## Greenhouse 4ft x 2ft lean-to (20 GBP)

Location South East, West Sussex https://www.freeadsz.co.uk/x-592962-z

We have a small aluminium lean-to greenhouse measuring approx 4ft x 2ft. Height at the back 5ft 6" Opening window at the top. Has been fixed to garage wall. It is fairly good condition and has a lot of life left in it. We have now outgrown it and are getting a larger one. It has thick plastic windows, not glass. Buyer would need to collect, as unable to dismantle. Perfect for someone just getting into gardening and wanting to grow their own tomatoes, cucumbers, peppers.