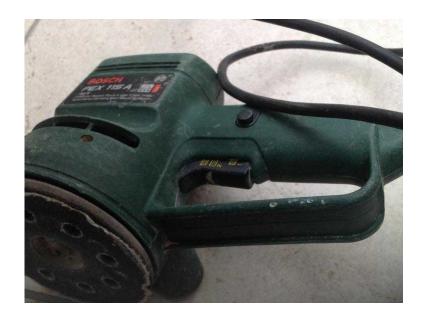

## **Bosch PEX 115a Rotary sander (10 GBP)**

Location **South East, East Sussex** https://www.freeadsz.co.uk/x-592989-z

this is a Bosch rotary sander, is used, in good condition and is in full working.

| Bosch PEX 115a Rotary sander              |
|-------------------------------------------|
| https://www.freeadsz.co.uk/x-5929<br>89-z |
| Bosch PEX 115a Rotary<br>sander           |
| https://www.freeadsz.co.uk/x-5929<br>89-z |
| Bosch PEX 115a Rotary sander              |
| https://www.freeadsz.co.uk/x-5929<br>89-z |
| Bosch PEX 115a Rotary<br>sander           |
| https://www.freeadsz.co.uk/x-5929<br>89-z |
| Bosch PEX 115a Rotary sander              |
| https://www.freeadsz.co.uk/x-5929<br>89-z |
| Bosch PEX 115a Rotary sander              |
| https://www.freeadsz.co.uk/x-5929<br>89-z |
| Bosch PEX 115a Rotary sander              |
| https://www.freeadsz.co.uk/x-5929<br>89-z |
| Bosch PEX 115a Rotary sander              |
| https://www.freeadsz.co.uk/x-5929<br>89-z |
| Bosch PEX 115a Rotary sander              |
| https://www.freeadsz.co.uk/x-5929<br>89-z |
| Bosch PEX 115a Rotary sander              |
| https://www.freeadsz.co.uk/x-5929<br>89-z |