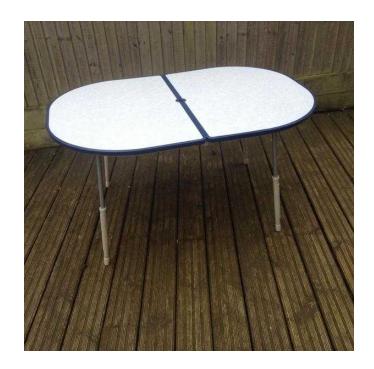

## Camping table with asdjustable legs (20 GBP)

Location **South East, East Sussex** https://www.freeadsz.co.uk/x-593031-z

Sturdy camping table (128cm X 90cm) with adjustable legs for leveling on uneven ground. Folds down flat. In very good condition. Costs £50+ to buy.