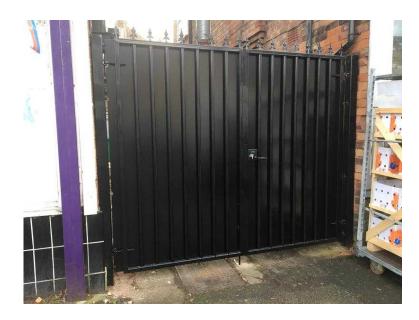

## Metal gates, driveway gates, steel beams

Location East of England, Essex https://www.freeadsz.co.uk/x-593056-z

London Steel Fabrication ltd.

Www.londonsteelfab.com.

specialists in Bespoke Gates, Automatic Swing and Slide Gates, Railings, Grills, Balconies and structural steel work. Our products are designed to add security and value to your property. From sliding gates and pedestrian gates to security grills