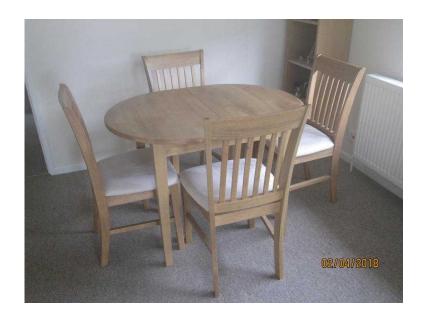

## Oak style extending dining set (150 GBP)

Location **South West, Avon** https://www.freeadsz.co.uk/x-593065-z

Oak style extending dining table with 4 slatted back chairs. Cream faux suede padded seat pads. Ideal for smaller spaces, extends to seat 6.

The oval extending table and 4 chairs are in excellent condition. The table is 106cm x 80cm closed, and 135cm x 80cm when

| É        | Oak style extending dining set            |
|----------|-------------------------------------------|
|          | https://www.freeadsz.co.uk/x-5930<br>65-z |
| 製料       | Oak style extending dining set            |
|          | https://www.freeadsz.co.uk/x-5930<br>65-z |
|          | Oak style extending dining set            |
|          | https://www.freeadsz.co.uk/x-5930<br>65-z |
|          | Oak style extending dining set            |
|          | https://www.freeadsz.co.uk/x-5930<br>65-z |
| 調の       | Oak style extending dining set            |
|          | https://www.freeadsz.co.uk/x-5930<br>65-z |
| 温楽       | Oak style extending dining set            |
|          | https://www.freeadsz.co.uk/x-5930<br>65-z |
| 編        | Oak style extending dining set            |
|          | https://www.freeadsz.co.uk/x-5930<br>65-z |
|          | Oak style extending dining set            |
|          | https://www.freeadsz.co.uk/x-5930<br>65-z |
|          | Oak style extending dining set            |
|          | https://www.freeadsz.co.uk/x-5930<br>65-z |
| 温        | Oak style extending dining set            |
| <u> </u> | https://www.freeadsz.co.uk/x-5930<br>65-z |