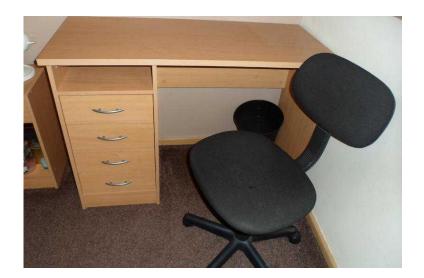

## **Desk and chair (60 GBP)**

Location South West, Avon https://www.freeadsz.co.uk/x-593068-z

Beech effect desk with 4 drawers. 1110 wide x 490 depth x 760cm height. Black swivel up/down

|                |       |                |       |                |       |                |       |                |       |                |       |                |       |                |         | <u> </u>       |       | ·              |       |
|----------------|-------|----------------|-------|----------------|-------|----------------|-------|----------------|-------|----------------|-------|----------------|-------|----------------|---------|----------------|-------|----------------|-------|
|                |       |                |       |                |       |                |       |                |       |                |       |                |       |                | n<br>Si |                |       |                |       |
|                |       |                |       |                |       |                |       |                |       |                | 9     |                |       |                |         |                |       | 1 2.6251       |       |
| https:<br>68-z |       | https:<br>68-z |       | https:<br>68-z |       | https:<br>68-z |       | https:<br>68-z |       | https:<br>68-z |       | https:<br>68-z |       | https:<br>68-z |         | https:<br>68-z |       | https:<br>68-z |       |
| //www.fre      | Desk    | //www.free     | Desk  | //www.fre      | Desk  |
| eadsz.co.u     | and     | eadsz.co.u     | and   | eadsz.co.u     | and   |
| uk/x-5930      | chair | uk/x-5930      | chair | Jk/x-5930      | chair | ık∕x-5930      | chair | uk/x-5930      | chair | Jk/x-5930      | chair | Jk/x-5930      | chair | Jk/x-5930      | chair   | uk/x-5930      | chair | uk/x-5930      | chair |