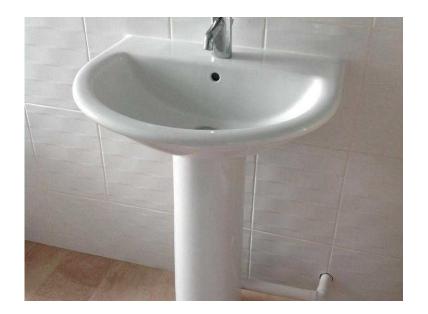

## Bathroom wash basin and pedestal (30 GBP)

Location **South West, Avon** https://www.freeadsz.co.uk/x-593121-z

Ceramic - Wash Basin White 600mm width and Full Pedestal 700mm height. (Basin tap and Waste not included)
Excellent condition. Cost £190 when