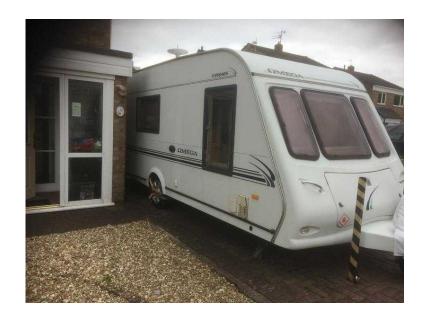

## **COMPASS TOURER LIMITED EDITION WANDAHOME (5,495 GBP)**

回路线回

**国共名:国** 

Location **South West, Avon** https://www.freeadsz.co.uk/x-593147-z

回路线回

FABULOUS TOURING CARAVAN, MANY EXTRAS, FABULOUS L SHAPE LOUNGE, ALLOY WHEELS, CENTRAL HEATING, FIRE, PLUS BLOWER SYSTEM, DOUBLE GLAZED, 3 SPEED BUILT IN FAN OR EXTRACTOR, FULL AWNING, SPARE WHEEL (AS NEW), COMPLETELY GAS AND ELECTRIC TESTED, SPARE LEADS ETC. LARGE FULL SHOWER CUBICLE WITH LIGHTS ETC. LARGE END TOILET ROOM WITH LOTS OF FITTED DRAWERS AND CUPBOARDS THROUGHOUT, 3 TYPE FRIDGE AND FULL COOKER ALSO CARAVAN REMOTE MOVER, FULL ALARM, ALSO TOP OF THE RANGE SECURITY LOCK, PLUS CLAMP BUILT IN RADIO ETC.. ALL IN VERY NICE CONDITION. (SEE PICTURES).