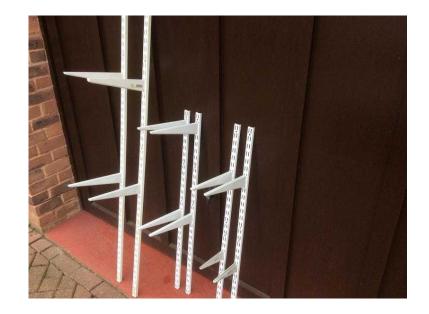

## Adjustable shelving (10 GBP)

Location **South East, Surrey** https://www.freeadsz.co.uk/x-593292-z

Twin slot adjustable shelving: 2 x 63" and 4 x 37" uprights. Plus 12 x 10.5" brackets. White coated metal, very strong and of course.