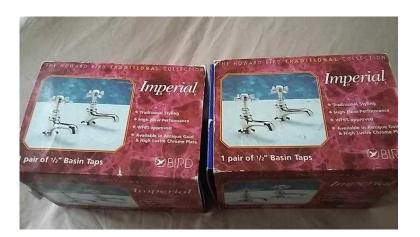

## **NEW 2 PAIR OF BASIN TAPS (10 GBP)**

Location **South East, Surrey** https://www.freeadsz.co.uk/x-593293-z

2 PAIR OF NEW EMPERIAL RANGE BASIN TAPS

TRADITIONAL STYLING

**GOLD COLOUR** 

HIGH FLOW

|                       | NEW 2 PAIR OF BASIN<br>TAPS               |
|-----------------------|-------------------------------------------|
|                       | https://www.freeadsz.co.uk/x-5932<br>93-z |
|                       | NEW 2 PAIR OF BASIN<br>TAPS               |
|                       | https://www.freeadsz.co.uk/x-5932<br>93-z |
|                       | NEW 2 PAIR OF BASIN<br>TAPS               |
|                       | https://www.freeadsz.co.uk/x-5932<br>93-z |
|                       | NEW 2 PAIR OF BASIN<br>TAPS               |
|                       | https://www.freeadsz.co.uk/x-5932<br>93-z |
|                       | NEW 2 PAIR OF BASIN<br>TAPS               |
| 8.46.83<br>8.46.83.83 | https://www.freeadsz.co.uk/x-5932<br>93-z |
|                       | NEW 2 PAIR OF BASIN<br>TAPS               |
|                       | https://www.freeadsz.co.uk/x-5932<br>93-z |
|                       | NEW 2 PAIR OF BASIN<br>TAPS               |
|                       | https://www.freeadsz.co.uk/x-5932<br>93-z |
|                       | NEW 2 PAIR OF BASIN<br>TAPS               |
|                       | https://www.freeadsz.co.uk/x-5932<br>93-z |
|                       | NEW 2 PAIR OF BASIN<br>TAPS               |
|                       | https://www.freeadsz.co.uk/x-5932<br>93-z |
|                       | NEW 2 PAIR OF BASIN<br>TAPS               |
|                       | https://www.freeadsz.co.uk/x-5932<br>93-z |