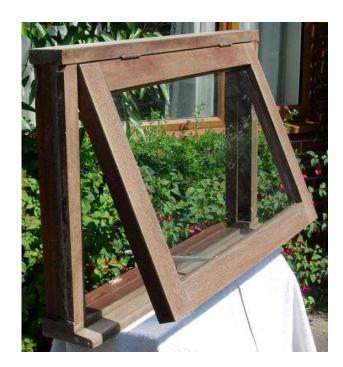

## **Mahogany Opening Window (175 GBP)**

Location South East, Surrey https://www.freeadsz.co.uk/x-593302-z

Nearly new mahogany opening and lockable window. Overall frame measurement 99.0 cms wide by 66.5cms high. Opening section is hinged from the top. The unit has also been treated with Ronseal 5 year wood-stain protection. . PRICE HAS NOW BEEN SUBSTANTIALLY REDUCED TO £175 AS SPACE NEEDED. Check this price with your local glaziers to see how reasonable this..