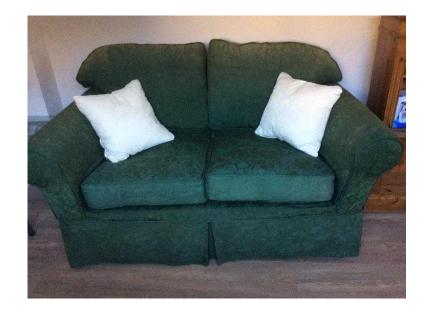

## 23 seater sofa (100 GBP)

Location **South East, Middlesex** https://www.freeadsz.co.uk/x-593424-z

Quality sofa. Very good condition but removable covers have faded in parts. Could be redyed in washing machine.

Width 170 depth 85 height

|               | 温馨      |               |         |             |       |               |         |               | 29     |               |       |               | <b>7.7</b> (2 |             | 7     |               | 迴緩緩     |               |       |
|---------------|---------|---------------|---------|-------------|-------|---------------|---------|---------------|--------|---------------|-------|---------------|---------------|-------------|-------|---------------|---------|---------------|-------|
| https<br>24-z |         | https<br>24-z | am ny . | http<br>24- | ~~ ~~ | https<br>24-z | L FAT . | https<br>24-z | m nr . | https<br>24-z |       | https<br>24-z |               | http<br>24- |       | https<br>24-z |         | https<br>24-z |       |
| s://www.f     | 23      | s://www.f     | 23      | os://www.f  | 23    | s://www.f     | 23      | s://www.f     | 23     | s://www.f     | 23    | s://www.f     | 23            | os://www.f  | 23    | s://www.f     | 23      | s://www.f     | 23    |
| reeadsz.c     | seate   | reeadsz.c     | seate   | reeadsz.c   | seate | reeadsz.c     | seate   | reeadsz.c     | seate  | reeadsz.c     | seate | reeadsz.c     | seate         | reeadsz.c   | seate | reeadsz.c     | seate   | reeadsz.c     | seate |
| o.uk/x-593    | r<br>SC | o.uk/x-593    | r<br>so | o.uk/x-593  | r sc  | o.uk/x-593    | r sc    | o.uk/x-593    | r sc   | o.uk/x-593    | r sc  | o.uk/x-5934   | r<br>so       | o.uk/x-593  | r so  | o.uk/x-593    | r<br>so | o.uk/x-593    | r sc  |
| <b>4</b>      | ofa     | 34            | ofa     | 34          | ofa   | 134           | ofa     | 34            | ofa    | 34            | ofa   | 34            | ofa           | 34          | ofa   | 34            | ofa     | 34            | ofa   |