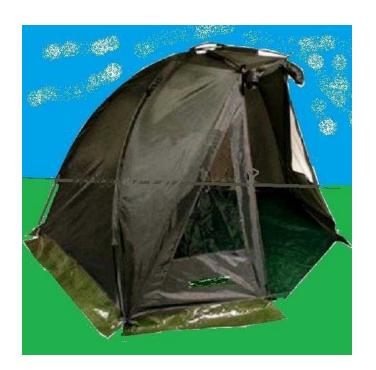

## **Brand New CK Ultra Fishing shelter With Ground sheet (18 GBP)**

Location London, London https://www.freeadsz.co.uk/x-593442-z

CK ULTRA BIVVY SHELTER zip door and pvc windows supplied with detachable ground sheet Size 205cm x 125 cm x 180cm NOW WITH 'SPECIAL OFFER' REDUCED PRICE