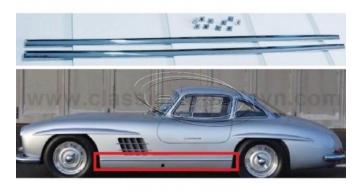

## Sill Trim for Mercedes 300SL Gullwing / Roadster W198 (2 USD)

classiccar Tel: 0812842228

> info@classiccarpartsvn.com www.classiccarpartsvn.com WhatsApp: +84812842228

Location East Midlands, Lincolnshire

https://www.freeadsz.co.uk/x-627600-z

Moulding Decorative Rod Sill Trim for Mercedes 300SL Gullwing / Roadster W198

A set of a left and a right.

They are made of 304 stainless steel, 0.8mm thickness, polished like chrome.

The product has shape and size like the original samples. So, They perfect fit on the car.

Products are made of 304 stainless steel imported from Japan and India, especially with a chrome content higher than 30%, so they never rust, do not corrode or peel over time.

Polished product – with a perfect shine (like chrome). This is the perfect replacement.

Please visit the link: classiccarpartsvn.com/product/moulding-decorative-rod-sill-trim-for-mercedes-300-sl-gullwing-roadster-w198/