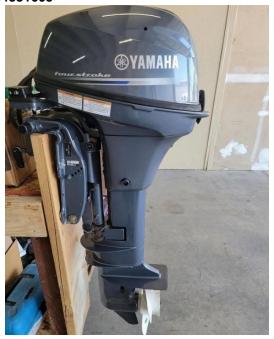

## Mercury F9.9 four stroke outboard engine

makemakeann Tel: 0204331605

Location Channel Islands, Jersey

https://www.freeadsz.co.uk/x-627643-z

Mercury F9.9 four stroke outboard engine.

Tiller short shaft 10hp outboard in excellent condition

Runs spot on with gear shift on the throttle. Which makes manoeuvres one handed a breeze.

Just been fully serviced 2010 model.

Only selling as hardly use it anymore due to having another boat and outboards. Probably only 2/3 times last year.

Collection from Kingsbridge in Devon or can deliver locally for a fee.

Any question please ask.

Same as mariner and tohatsu

Suzuki Honda Yamaha 8hp 15hp 20hp 6hp

WhatsApp(+44 7397 620325)

Email :::(ligakvas@yahoo.com